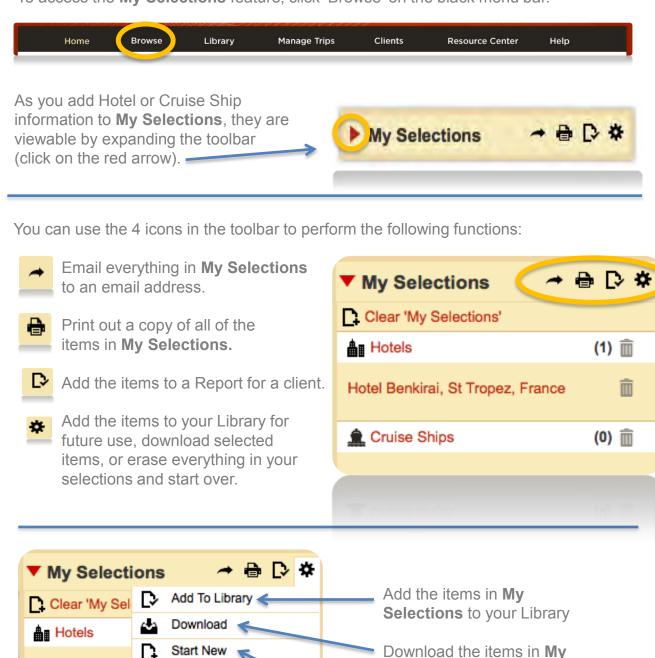

# QUICKSTART

Contents (Click on specific content item to skip to that page)

- **Setting Up Your Profile**
- How to Search for a Hotel
- **Researching Hotels**
- **How to Search for Cruise Ships**
- **How to Use Quick Print Options**
- **How to Add Items to My Selections**
- **Using the My Selections Toolbar**
- **Adding a New Client**
- **Customizing Your Reports**
- Saving a Report to Your Library
- **Writing an Agent Review**