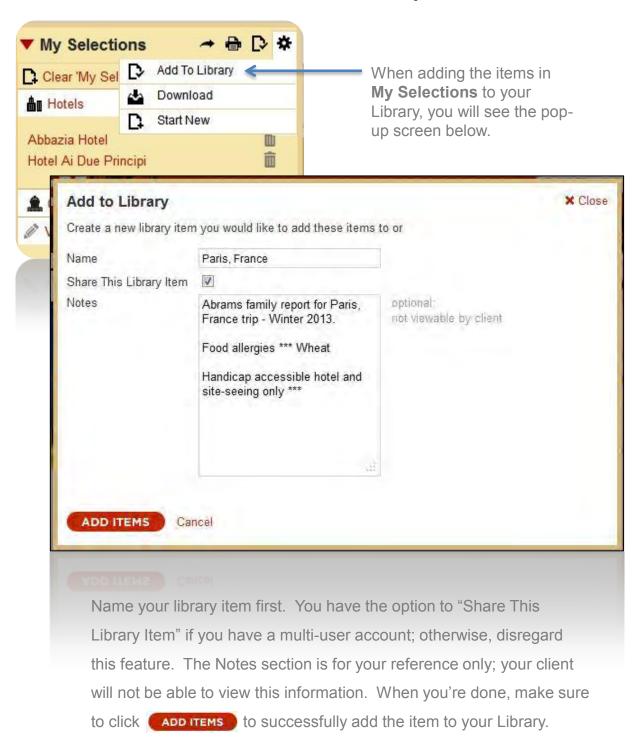

Items to a Trip in My Selections

To Add Items To a Report":

My Selections

Add Items To a Trip

Click the white paper with black check in your **My Selections** box; you will see the pop-up window below:



- 1) Enter your Report Name.
- Check if you want to Share This Report with other members of your company on the same subscription.
- 3) Choose your client's name from the drop-down menu or click on Add new client . . . to enter the client's First Name, Last Name and email address.
- 4) Type in Trip Dates if applicable (optional).
- 5) Type any Notes you may want to include (optional).
- 6) Click ADD ITEMS button to complete this step.

# **Adding Items to the Library in My Selections**

Note: You cannot print or send directly from a library item. You must first save it to a Report.



# **Download Item(s) from My Selections**





If you haven't saved the items in the **My Selections** box to a trip or the library, it will automatically name the file "**trip-date of download**;" see example above. You will have two options, one to "Open with" in Adobe Acrobat, one to "Save File". Make your selection and then click OK.

# **Start New in My Selections**



"Start New" clears all items in the box so you can begin a new report.

If you are sure you've saved all of the items in **My Selections** or don't need them anymore, click OK. If you feel you have chosen this option in error, click Cancel.



You can also click "Clear My Selections" to begin a new report.



Once you have cleared **My Selections** the box should display **(0)** next to Hotels and Cruise Ships and no