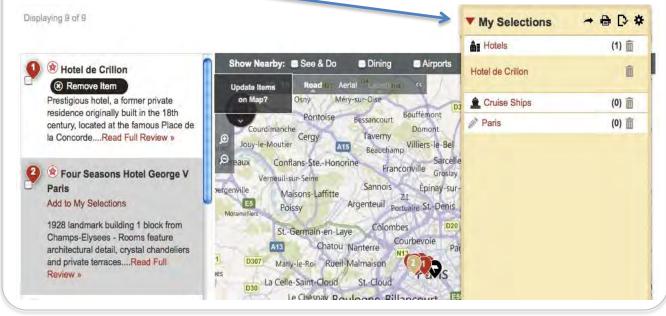

n also click the sentence in italics at the bottom of the populated search list for more choices.

# **Researching Hotels**

From any screen, click on the **Home** link on the top navigation bar.



Begin by typing a Hotel destination in the Search bar above the world map. From the Search Results page, you can now begin to refine your results.



#### **Researching Hotels**



Add items to your report by clicking "Add to My Selections."

To remove an item from your report, click Remove Item or click the trashcan icon next to the item in My Selections.

As you add items to your report, they will appear in **My Selections** at the top right of your screen; we often refer to this as your "Shopping Cart."

You can expand or close this list by clicking the red arrow next to **My Selections**.



#### How to Search for a Cruise Ship

Once logged in, you can search for **Cruise Ships** by clicking on the "Cruise Ships" link to the left of the map. If you aren't on the Home Page, click the **Home** link in the menu bar at the top. You can also **Browse by Region** on the interactive map below the search box.



When you begin typing in the search box, it will auto-populate a dropdown list with possible Cruise Ships you're interested in viewing. If you see the Cruise Ship in the list, mouse over the name and click to bring up the information.



You can also click the sentence in italics at the bottom of the populated search list for more choices.

# How to Use the QUICK PRINT / SEND Options

If you only need to quickly print or email a Hotel or Cruise Ship to your client, use the '