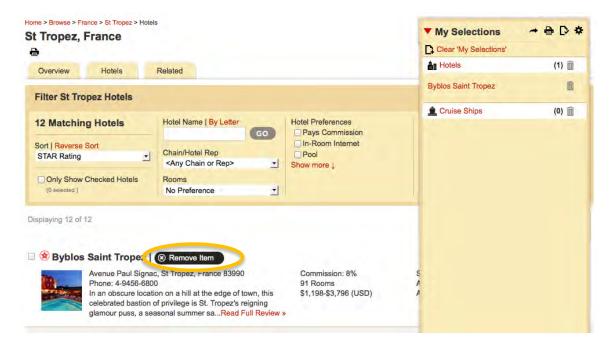

#### How to Search for a Hotel

Once logged in, you can search for **Hotels** by clicking on the "Hotels" link to the left of the map. If you aren't on the Home Page, click the **Home** link in the menu bar at the top. You can also **Browse by Region** on the interactive map below the search box.

When you begin typing in the search box, it will auto-populate a drop-down list with possible Hotels you're interested in viewing. If you see the Hotel in the list, mouse over the name and click to bring up the information.

You can also click the sentence in italics at the bottom of the populated search list for more choices.