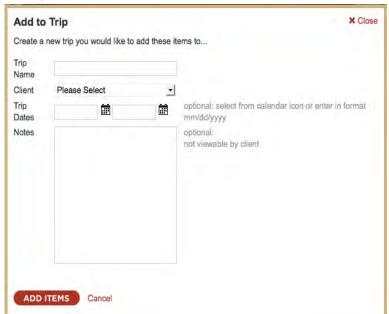

in My Selections**



"Start New" clears all items in the box so you can begin a new report.

If you are sure you've saved all of the items in **My Selections** or don't need them anymore, click OK. If you feel you have chosen this option in error, click Cancel.



You can also click "Clear My Selections" to begin a new report.



Once you have cleared **My Selections** the box should display **(0)** next to Hotels and Cruise Ships and no other items will be listed in the drop-down.

# **Adding a New Client**

Click on "Clients" in the menu bar.



Click the "ADD A NEW CLIENT" button





# **Customizing Your Report**



From **My Selections** click the 3<sup>rd</sup> icon, a piece of paper with a black check mark in the lower right corner. This will begin the steps to creating a report.



You will see a pop-up window requesting specific information for your new report. If you haven't created your client information for the report, click "Create New Client" and type their name and email address to continue. When done, click

ADD ITEMS

| Congra<br>added | stulations, your new Trip 'Appleseed Paris Trip' has been created and your items have been to it!                    |
|-----------------|----------------------------------------------------------------------------------------------------------------------|
|                 | by access your saved Trip at anytime by clicking Manage Trips from the menu and then clicking<br>pleseed Paris Trip. |
| What w          | rould you like to do next?