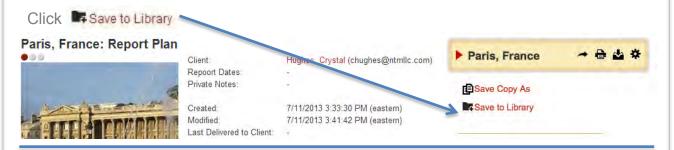

|
| ₽               | Return to this trip to add or change items                                                                           |
| D               | I'm done with this trip. Start a new report                                                                          |

After you save the report, this screen will appear that will give additional options.

Click "Customize & Deliver this report to my client"

# **Customizing Your Report**

From this screen, you can manage/verify items before sending on to your client:



- Print Report
- Preview Client Report
- Save to Word (exports an editable file to Word)

## Saving a Trip to Your Library

Note: You cannot print or send directly from a Library item.

To add a trip to the Library:



The Library is a great place to store your favorite reports and other specific items you've already customized to easily add to new reports in the future.



Select a specific library item by checking the box to the left of it.



Fill in the name of the new trip on the window that appears.



Click SAVE CHANGES

Note: After you copy a report and name it, you will be able to make changes to it prior to sending to your client.

# **How to Write an Agent Review**

Choose specific hotel to review:



Depending on if there is an agent review or not, you will see one of the following:



OR



Click CREATE YOUR OWN REVIEW

You should see this screen.

Fill out each section by clicking on the appropriate check boxes.

You may also add your personal comments regarding the property.



Click SAV