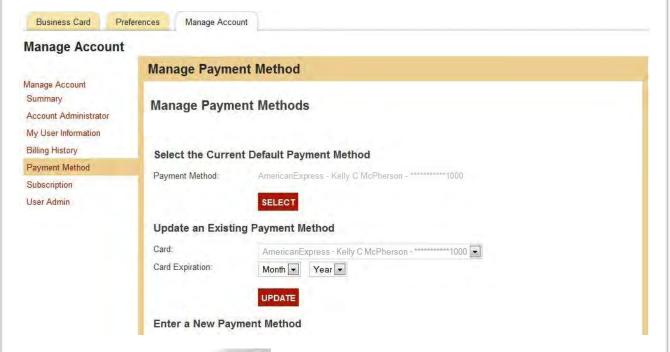

#### **Payment Method**

This displays all information regarding your method of payment.

**NOTE:** Be sure to click

SAVE

before exiting Manage Account tabs, if applicable