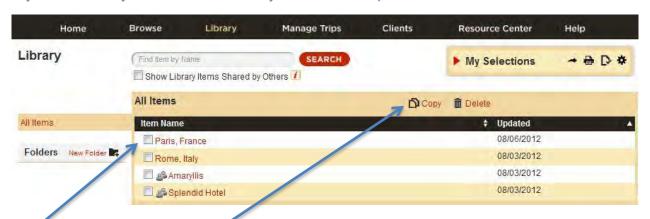

|
| D               | I'm done with this trip. Start a new report                                                                          |

After you save the report, this screen will appear that will give additional options.

Click "Customize & Deliver this report to my client"

# **Customizing Your Report**

From this screen, you can manage/verify items before sending on to your client:



- Print Report
- Preview Client Report
- Save to Word (exports an editable file to Word)

## Saving a Trip to Your Library

Note: You cannot print or send directly from a Library item.

To add a trip to the Library:



The Library is a great place to store your favorite reports and other specific items you've already customized to easily add to new reports in the future.



Select a specific library item by checking the box to the left of it.



Fill in the name of the new trip on the window that appears.



Click SAVE CHANGES

Note: After you copy a report and name it, you will be able to make changes to it prior to sending to your client.

# **How to Write an Agent Review**

Choose specific hotel to review:



Depending on if there is an agent review or not, you will see one of the following:



OR



Click CREATE YOUR OWN REVIEW

You should see this screen.

Fill out each section by clicking on the appropriate check boxes.

You may also add your personal comments regarding the property.



Click SAVE