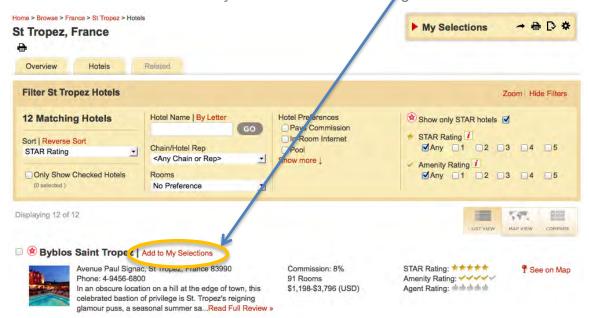

#### How to Search for a Hotel

Once logged in, you can search for **Hotels** by clicking on the "Hotels" link to the left of the map. If you aren't on the Home Page, click the **Home** link in the menu bar at the top. You can also **Browse by Region** on the interactive map below the search box.

When you begin typing in the search box, it will auto-populate a drop-down list with possible Hotels you're interested in viewing. If you see the Hotel in the list, mouse over the name and click to bring up the information.

You can also click the sentence in italics at the bottom of the populated search list for more choices.