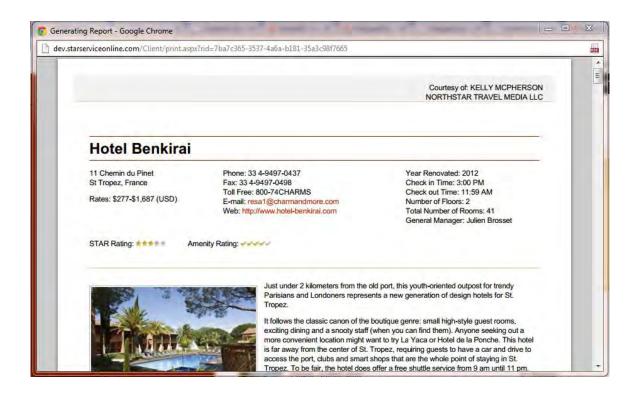

#### **Preferences** Report Item Preferences Client View The items below control the **default** content included as you add a destination, hotel, or ship to a report. You may change the included content option for any item after it's added. Report Items Email Destinations Template: Full Guide **Sharing Options** Hotels ☑ Show STAR Review ☑ Include Images in Review ☑ Show Hotel Profile Content Show Amerities & Facilities Show Hotel Contact Info Show Hotel Rates