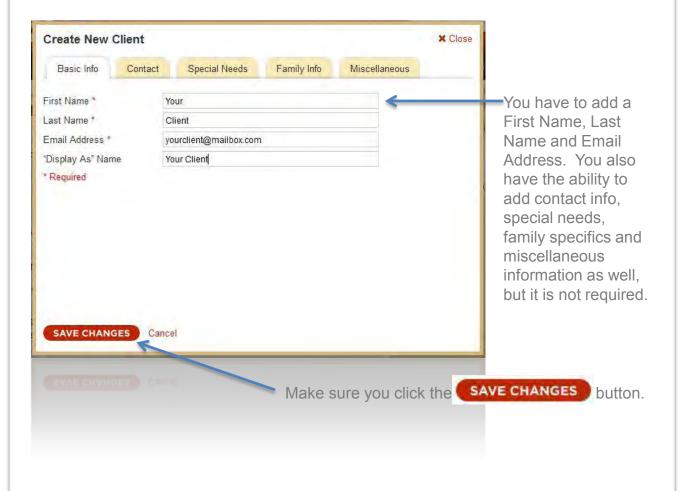

# QUICKSTART

Contents (Click on specific content item to skip to that page)

- **Setting Up Your Profile**
- How to Search for a Hotel
- **Researching Hotels**
- **How to Search for Cruise Ships**
- **How to Use Quick Print Options**
- **How to Add Items to My Selections**
- **Using the My Selections Toolbar**
- **Adding a New Client**
- **Customizing Your Reports**
- Saving a Report to Your Library
- **Writing an Agent Review**