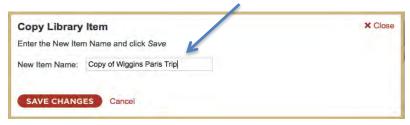

|

After you save the report, this screen will appear that will give additional options.

Click "Customize & Deliver this report to my client"

# **Customizing Your Report**

From this screen, you can manage/verify items before sending on to your client:



- Print Report
- Preview Client Report
- Save to Word (exports an editable file to Word)

## Saving a Trip to Your Library

Note: You cannot print or send directly from a Library item.

To add a trip to the Library:



The Library is a great place to store your favorite reports and other specific items you've already customized to easily add to new reports in the future.



Select a specific library item by checking the box to the left of it.



Fill in the name of the new trip on the window that appears.



Click SAVE CHANGES

Note: After you copy a report and name it, you will be able to make changes to it prior to sending to your client.

# **How to Write an Agent Review**

Choose specific hotel to review:



Depending on if there is an agent review or not, you will see one of the following:



OR



Click CREATE YOUR OWN REVIEW

You should see this screen.

Fill out each section by clicking on the appropriate check boxes.

You may also add your personal comments regarding the property.



Click SAVE