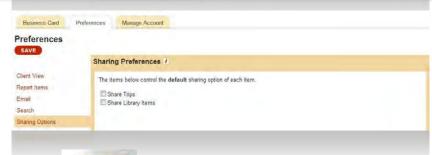

#### **Sharing Options**

Choose what items, if any, you want to share with other users on your STAR account.

Search

NOTE: Be sure to click SAVE before exiting Preferences tab