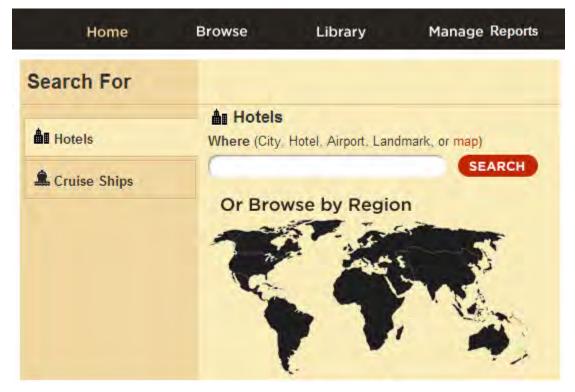

#### How to Search for a Hotel

Once logged in, you can search for **Hotels** by clicking on the "Hotels" link to the left of the map. If you aren't on the Home Page, click the **Home** link in the menu bar at the top. You can also **Browse by Region** on the interactive map below the search box.