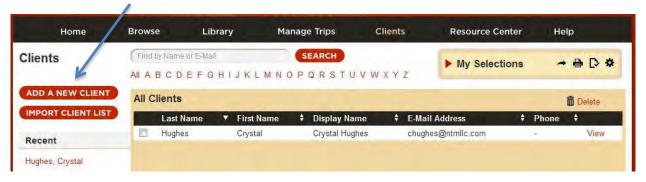

# QUICKSTART

Contents (Click on specific content item to skip to that page)

- **Setting Up Your Profile**
- How to Search for a Hotel
- **Researching Hotels**
- **How to Search for Cruise Ships**
- **How to Use Quick Print Options**
- **How to Add Items to My Selections**
- **Using the My Selections Toolbar**
- **Adding a New Client**
- **Customizing Your Reports**
- Saving a Report to Your Library
- **Writing an Agent Review**