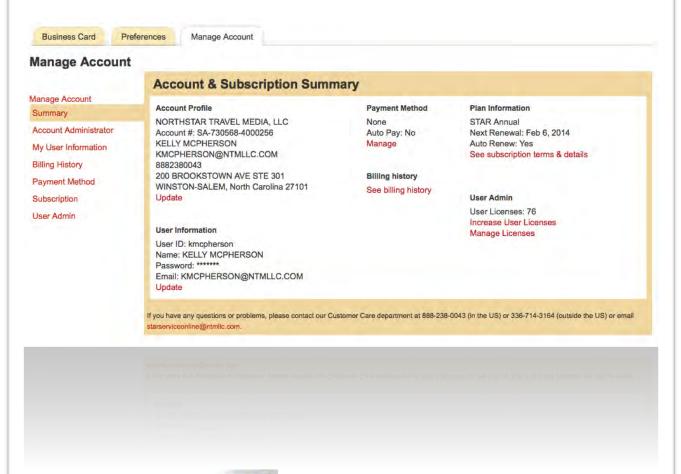

#### **MULTI USER ACCOUNT**

If you are the administrator for a multi-user account, this is what you see in your 'Manage Account' Summary tab. This is the area to make changes to all levels of your account. You can add/delete users, update payment method, view your billing history or change your specific user ID and/or password.

#### Summary

This displays all account and subscription information in one convenient place. You may also choose each item individually by clicking on the specific description in the listed items below Summary.