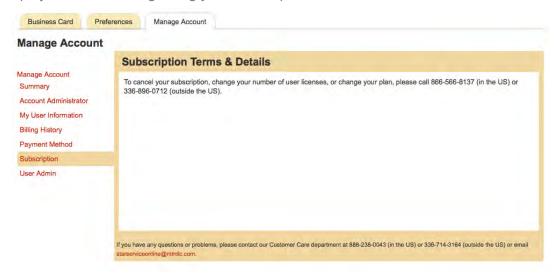

#### **Subscription**

This displays information regarding your subscription terms and details.