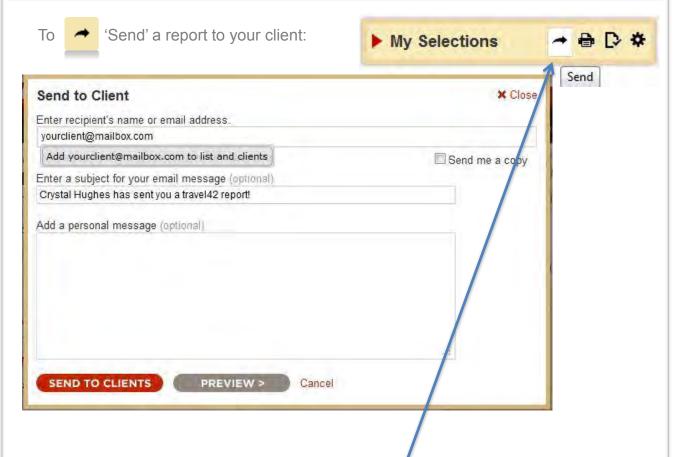

# QUICKSTART

Contents (Click on specific content item to skip to that page)

- **Setting Up Your Profile**
- How to Search for a Hotel
- **Researching Hotels**
- **How to Search for Cruise Ships**
- **How to Use Quick Print Options**
- **How to Add Items to My Selections**
- **Using the My Selections Toolbar**
- **Adding a New Client**
- **Customizing Your Reports**
- Saving a Report to Your Library
- **Writing an Agent Review**