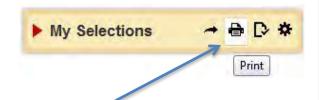

# QUICKSTART

Contents (Click on specific content item to skip to that page)

- **Setting Up Your Profile**
- How to Search for a Hotel
- **Researching Hotels**
- **How to Search for Cruise Ships**
- **How to Use Quick Print Options**
- **How to Add Items to My Selections**
- **Using the My Selections Toolbar**
- **Adding a New Client**
- **Customizing Your Reports**
- Saving a Report to Your Library
- **Writing an Agent Review**