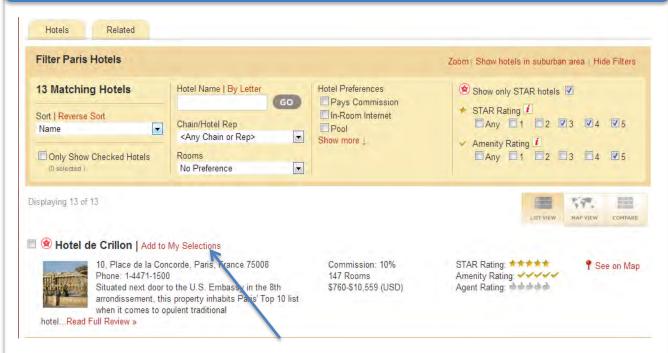

#### How to Search for a Hotel

Once logged in, you can search for **Hotels** by clicking on the "Hotels" link to the left of the map. If you aren't on the Home Page, click the **Home** link in the menu bar at the top. You can also **Browse by Region** on the interactive map below the search box.

When you begin typing in the search box, it will auto-populate a drop-down list with possible Hotels you're interested in viewing. If you see the Hotel in the list, mouse over the name and click to bring up the information.

You can also click the sentence in italics at the bottom of the populated search list for more choices.