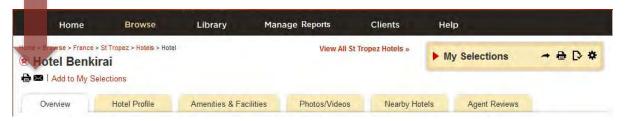

#### How to Search for a Hotel

Once logged in, you can search for **Hotels** by clicking on the "Hotels" link to the left of the map. If you aren't on the Home Page, click the **Home** link in the menu bar at the top. You can also **Browse by Region** on the interactive map below the search box.

When you begin typing in the search box, it will auto-populate a drop-down list with possible Hotels you're interested in viewing. If you see the Hotel in the list, mouse over the name and click to bring up the information.

You can also click the sentence in italics at the bottom of the populated search list for more choices.