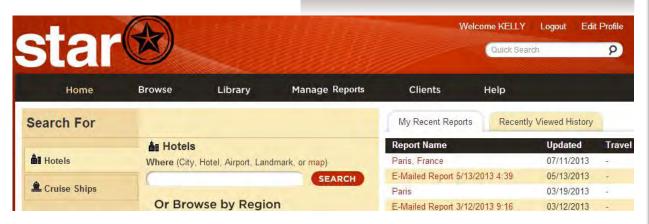

#### How to Search for a Hotel

Once logged in, you can search for **Hotels** by clicking on the "Hotels" link to the left of the map. If you aren't on the Home Page, click the **Home** link in the menu bar at the top. You can also **Browse by Region** on the interactive map below the search box.

When you begin typing in the search box, it will auto-populate a drop-down list with possible Hotels you're interested in viewing. If you see the Hotel in the list, mouse over the name and click to bring up the information.

You can also click the sentence in italics at the bottom of the populated search list for more choices.