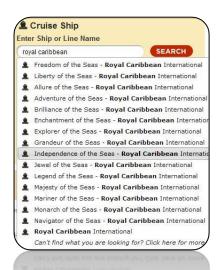

As you add items to your report, they will appear in **My Selections** at the top right of your screen; we often refer to this as your "Shopping Cart."

You can expand or close this list by clicking the red arrow next to **My Selections**.



#### How to Search for a Cruise Ship

Once logged in, you can search for **Cruise Ships** by clicking on the "Cruise Ships" link to the left of the map. If you aren't on the Home Page, click the **Home** link in the menu bar at the top. You can also **Browse by Region** on the interactive map below the search box.



When you begin typing in the search box, it will auto-populate a dropdown list with possible Cruise Ships you're interested in viewing. If you see the Cruise Ship in the list, mouse over the name and click to bring up the information.



You can also click the sentence in italics at the bottom of the populated search list for more choices.

# How to Use the QUICK PRINT / SEND Options

If you only need to quickly print or email a Hotel or Cruise Ship to your client, use the 'Quick Print' or 'Quick Send' option instead of creating a trip.



- **Quick Print:** Use this function when you want to quickly print an item from STAR, without having to save item to a trip.
- Quick Send: Use this function when you want to quickly email an item from STAR, without having to save item to a trip.





Once you click the Quick Print icon, your item will open in a new internet tab/window. Notice there is no report cover with this function. To include a report cover, you must first save the item(s) to a trip.





Once you click the Quick