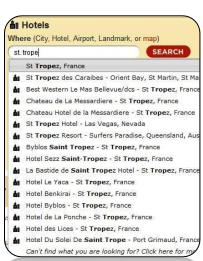

When you begin typing in the search box, it will auto-populate a drop-down list with possible Hotels you're interested in viewing. If you see the Hotel in the list, mouse over the name and click to bring up the information.

You can also click the sentence in italics at the bottom of the populated search list for more choices.