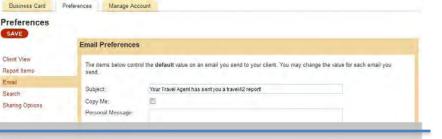

#### **Email**

Set up your default values for the items displayed in report email to client.

#### Manage Account **Preferences** Client View Preferences Client View The items below control the default values that are used when displaying a report for your client. Each item may be changed per Report Items Agent Comments Header: Your Travel Agent Adds: Search Suggested Retail Price: Sharing Options ☑ Include Business Card ☑ Include Cover Page Report Comment Preferences Manage Account Business Card