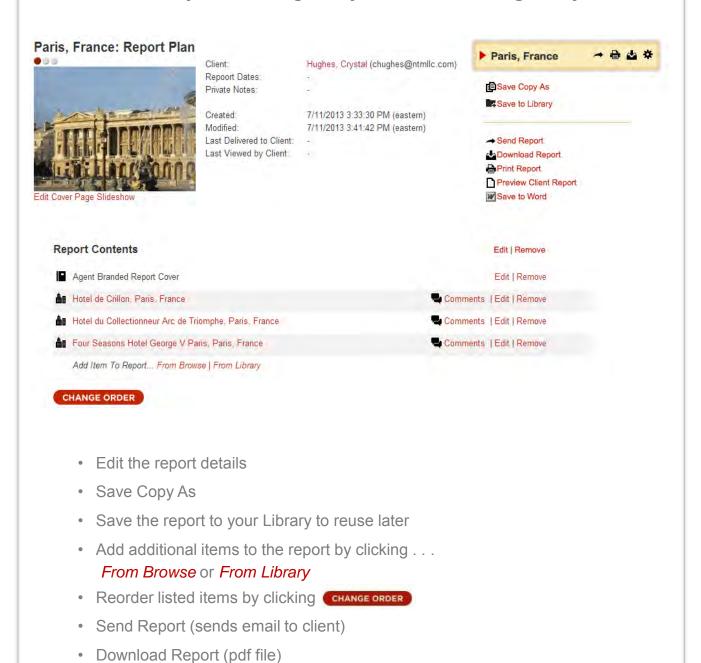

| rould you like to do next?                                                                                           |
| 0               | Customize & Deliver this trip to my client                                                                           |
| ₽               | Return to this trip to add or change items                                                                           |
| D               | I'm done with this trip. Start a new report                                                                          |

After you save the report, this screen will appear that will give additional options.

Click "Customize & Deliver this report to my client"

# **Customizing Your Report**

From this screen, you can manage/verify items before sending on to your client:



- Print Report
- Preview Client Report
- Save to Word (exports an editable file to Word)

## Saving a Trip to Your Library

Note: You cannot print or send directly from a Library item.

To add a trip to the Library:



The Library is a great place to store your favorite reports and other specific items you've already customized to easily add to new reports in the future.



Select a specific library item by checking the box to the left of it.



Fill in the name of the new trip on the window that appears.



Click SAVE CHANGES

Note: After you copy a report and name it, you will be able to make changes to it prior to sending to your client.

# **How to Write an Agent Review**

Choose specific hotel to review:



Depending on if there is an agent review or not, you will see one of the fol