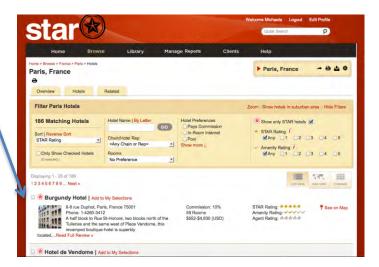

#### How to Search for a Hotel

Once logged in, you can search for **Hotels** by clicking on the "Hotels" link to the left of the map. If you aren't on the Home Page, click the **Home** link in the menu bar at the top. You can also **Browse by Region** on the interactive map below the search box.

When you begin typing in the search box, it will auto-populate a drop-down list with possible Hotels you're interested in viewing. If you see the Hotel in the list, mouse over the name and click to bring up the information.

You can also click the sentence in italics at the bottom of the populated search list for more choices.