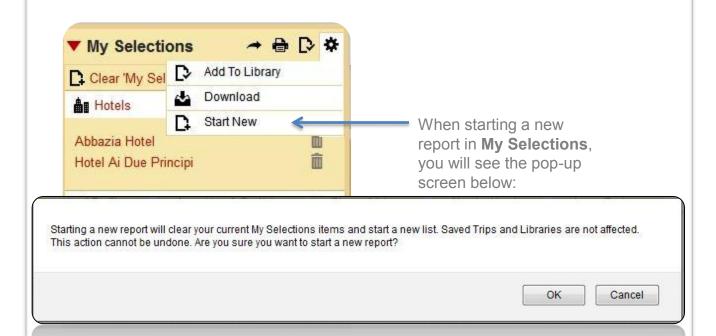

the drop-down menu or click on Add new client . . . to enter the client's First Name, Last Name and email address.
- 4) Type in Trip Dates if applicable (optional).
- 5) Type any Notes you may want to include (optional).
- 6) Click ADD ITEMS button to complete this step.

# **Adding Items to the Library in My Selections**

Note: You cannot print or send directly from a library item. You must first save it to a Report.



# **Download Item(s) from My Selections**





If you haven't saved the items in the **My Selections** box to a trip or the library, it will automatically name the file "**trip-date of download**;" see example above. You will have two options, one to "Open with" in Adobe Acrobat, one to "Save File". Make your selection and then click OK.

# **Start New in My Selections**



"Start New" clears all items in the box so you can begin a new report.

If you are sure you've saved all of the items in **My Selections** or don't need them anymore, click OK. If you feel you have chosen this option in error, click Cancel.



You can also click "Clear My Selections" to begin a new report.



Once you have cleared **My Selections** the box should display **(0)** next to Hotels and Cruise Ships and no other items will be listed in the drop-down.

# **Adding a New Client**

Click on "Clients" in the menu bar.



Click the "ADD A NEW CLIENT" button





# **Customizing Your Report**



From **My Selections** click the 3<sup>rd</sup> icon, a piece of paper with a black check mark in the lower right corner. This will begin the steps to creating a report.



You will see a pop