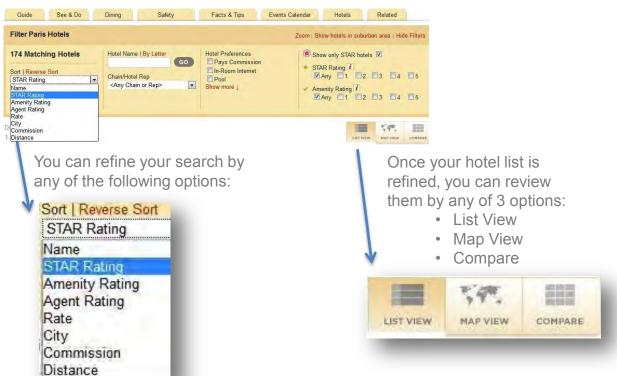

clicking on the "Hotels" link to the left of the map. If you aren't on the Home Page, click the **Home** link in the menu bar at the top. You can also **Browse by Region** on the interactive map below the search box.



When you begin typing in the search box, it will auto-populate a drop-down list with possible Hotels you're interested in viewing. If you see the Hotel in the list, mouse over the name and click to bring up the information.



You can also click the sentence in italics at the bottom of the populated search list for more choices.

# **Researching Hotels**

From any screen, click on the **Home** link on the top navigation bar.



Begin by typing a Hotel destination in the Search bar above the world map. From the Search Results page, you can now begin to refine your results.



#### **Researching Hotels**



Add items to your report by clicking "Add to My Selections."

To remove an item from your report, click Remove Item or click the trashcan icon next to the item in My Selections.

As you add items to your report, they will appear in **My Selections** at the top right of your screen; we often refer to this as your "Shopping Cart."

You can expand or close this list by clicking the red arrow next to **My Selections**.



#### How to Search for a Cruise Ship

Once logged in, you can search for **Cruise Ships** by clicking on the "Cruise Ships" link to the left of the map. If you aren't on the Home Page, click the **Home** link in the menu bar at the top. You can also **Browse by Region** on the interactive map below the search box.



When you begin typing in t