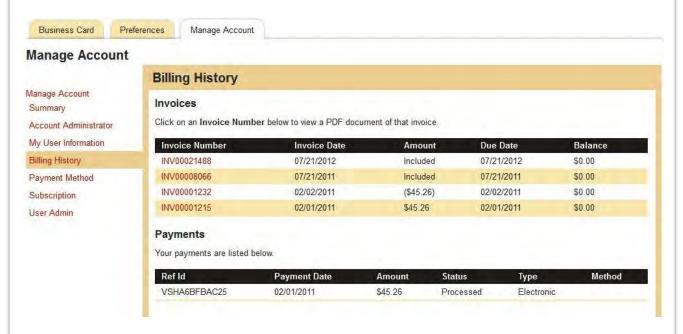

#### **Billing History**

This displays all past invoices and other payment details.