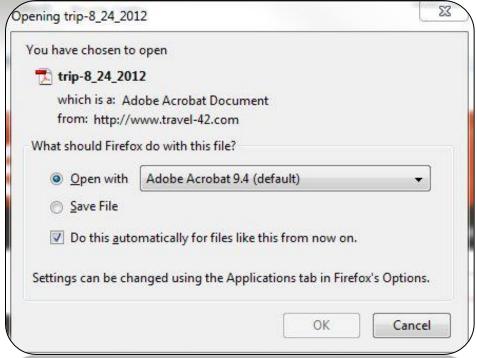

To a Report":

My Selections

Add Items To a Trip

Click the white paper with black check in your **My Selections** box; you will see the pop-up window below:



- 1) Enter your Report Name.
- Check if you want to Share This Report with other members of your company on the same subscription.
- 3) Choose your client's name from the drop-down menu or click on Add new client . . . to enter the client's First Name, Last Name and email address.
- 4) Type in Trip Dates if applicable (optional).
- 5) Type any Notes you may want to include (optional).
- 6) Click ADD ITEMS button to complete this step.

# **Adding Items to the Library in My Selections**

Note: You cannot print or send directly from a library item. You must first save it to a Report.



# **Download Item(s) from My Selections**





If you haven't saved the items in the **My Selections** box to a trip or the library, it will automatically name the file "**trip-date of download**;" see example above. You will have two options, one to "Open with" in Adobe Acrobat, one to "Save File". Make your selection and then click OK.

# **Start New in My Selections**



"Start New" clears all items in the box so you can begin a new report.

If you are sure you've saved all of the items in **My Selections** or don't need them anymore, click OK. If you feel you have chosen this option in error, click Cancel.



You can also click "Clear My Selections" to begin a new report.



Once you have cleared **My Selections** the box should display **(0)** next to Hotels and Cruise Ships and no other items will be listed in the drop-down.

#