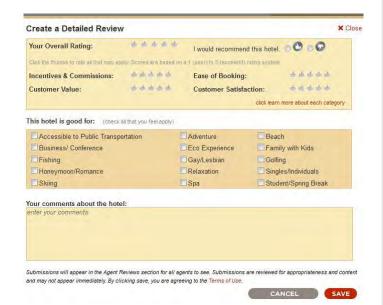

Where you have access to 10,000+ professional hotel reviews and 300 cruise ship reviews. The following steps will show you how to properly set up your profile and begin researching and recommending hotels and cruise ships that best meet your clients' needs.

# QUICKSTART

Contents (Click on specific content item to skip to that page)

- **Setting Up Your Profile**
- How to Search for a Hotel
- **Researching Hotels**
- **How to Search for Cruise Ships**
- **How to Use Quick Print Options**
- **How to Add Items to My Selections**
- **Using the My Selections Toolbar**
- **Adding a New Client**
- **Customizing Your Reports**
- Saving a Report to Your Library
- **Writing an Agent Review**