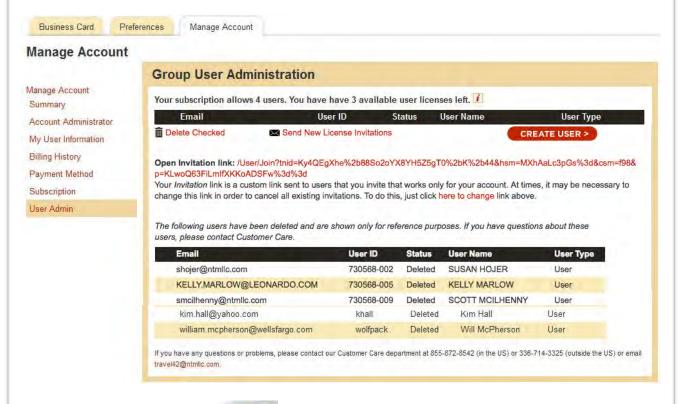

#### **User Admin**

This displays all user information. You can add/delete users and invite new users.

NOTE: Be sure to click

SAVE

before exiting Manage Account tabs, if applicable